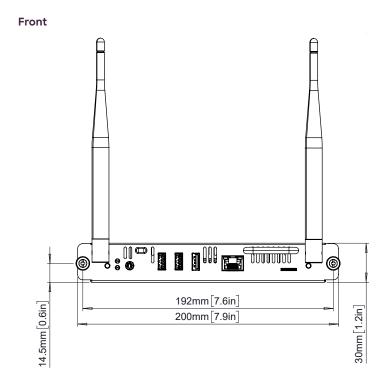

## PHYSICAL SPECIFICATIONS

| Product Dimensions | 200 x 120 x 30 mm (7.9 x 4.7 x 1.2 in) |
|--------------------|----------------------------------------|
| Packed Dimensions  | 265 x 212 x 50 mm (10.4 x 8.4 x 2 in)  |
| Net Weight         | 0.7 kg (1.5 lbs)                       |
| Packed Weight      | 0.84 kg (1.85 lb)                      |

## **TECHNICAL DRAWINGS**

Тор