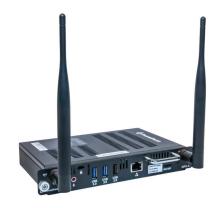

#### CONNECTIVITY

| USB-A 3.0                    | x2                                                      |
|------------------------------|---------------------------------------------------------|
| USB-A 2.0 (OTG)              | x1                                                      |
| Expandable Storage (MicroSD) | x1                                                      |
| Microphone (3.5 mm)          | x1                                                      |
| Network (RJ45)               | 10/100/1000 Mbps                                        |
| Wi-Fi                        | IEEE 802.11 a/b/g/n/ac/ax (dual band 2.4 GHz and 5 GHz) |
| Bluetooth                    | 5.2                                                     |

#### PACKED CONTENTS

What's in the Box OPS-A x1, Antenna x2, Installation Guide x1