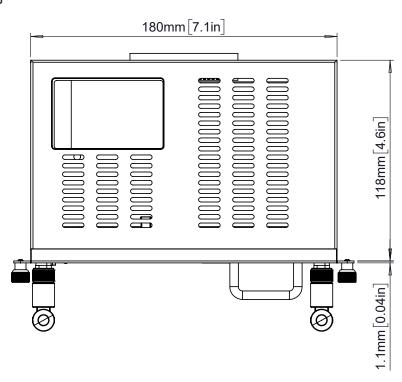

## PHYSICAL SPECIFICATIONS

| Product Dimensions | 200 x 120 x 30 mm (7.9 x 4.7 x 1.2 in) |
|--------------------|----------------------------------------|
| Packed Dimensions  | 265 x 212 x 50 mm (10.4 x 8.4 x 2 in)  |
| Net Weight         | 0.7 kg (1.5 lbs)                       |
| Packed Weight      | 0.84 kg (1.85 lb)                      |

## **TECHNICAL DRAWINGS**

Тор